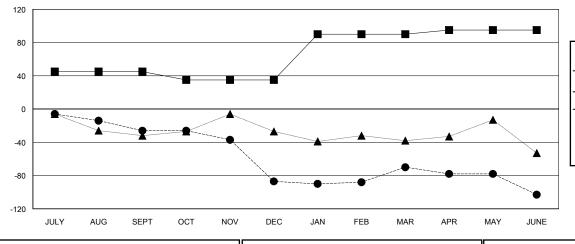

### GOALS AND ACTUAL MEMBERS CUMULATIVE

MEMBER GROWTH NET GOAL MEMBER GROWTH ACTUAL

LAST YEAR MEMBERSHIP ACTUAL

**DROPPED CLUBS: 4 DROPPED MEMBERS** DECEASED 20 44 CLUB CANCELLED 154 OTHER 218 **TOTAL** 